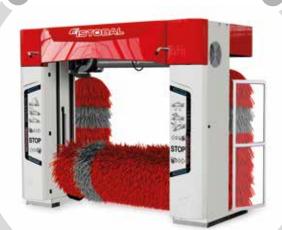

# **ISTOBAL M'NEX22**

#### THE SOLUTION

Versatile, professional automatic wash designed to cover all the needs of the market and suit all kinds of customers.

## **MAIN CHARACTERISTICS**

- O··· Modern design.
- O··· Option to integrate the app.
- O··· Electronic brush pressure control.
- Lateral-tilting brushes.
- Personalization (different kinds of lights, casings, adhesives, etc.).
- O··· 14 measurement settings (wide and high).